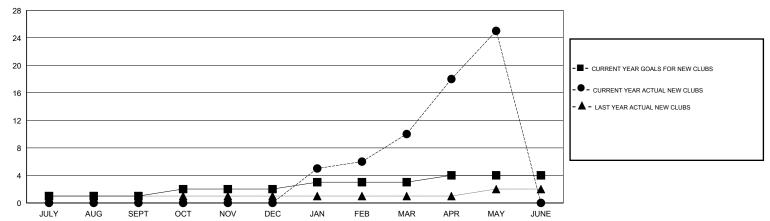

T/NOV/DEC   | 1                | 0                   | 2                          | -2                          | OCT/NOV/DEC           | 45                 | 54                         | 94                           | -40                         |
| JAN/FEB/MAR   | 1                | 10                  | 0                          | 10                          | JAN/FEB/MAR           | 55                 | 278                        | 13                           | 265                         |
| APR/MAY/JUNE  | 1                | 15                  | 1                          | 14                          | APR/MAY/JUNE          | 20                 | 371                        | 92                           | 279                         |

#### GOALS AND ACTUAL NEW CLUBS CUMULATIVE



#### GOALS AND ACTUAL MEMBERS CUMULATIVE



| DROPPED CLUBS: 3  DROPPED MEMBERS |                | 60 CLUBS OF 72 ADDED 1 OR MORE NEW MEMBERS |                                       | <u>0N</u><br>1,484 (78.73%)<br>401 (21.27%) |
|-----------------------------------|----------------|--------------------------------------------|---------------------------------------|---------------------------------------------|
| DECEASED CLUB CANCELLED OTHER     | 1<br>88<br>245 | CLICK HERE FOR HEALTH ASSESSMENT DATA      | FAMILY UNIT MEMBERS HEAD OF HOUSEHOLD | 1,130<br>339                                |
| TOTAL                             | 334            |                                            | NON-HEAD OF HOUSEHOLD                 | 791                                         |