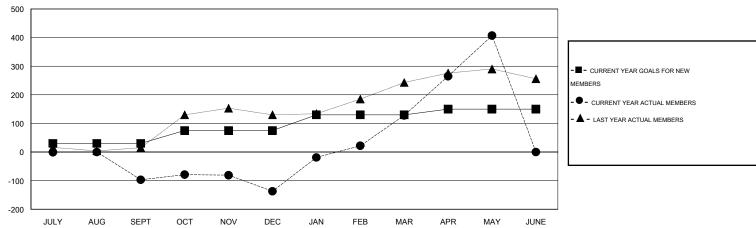

#### GOALS AND ACTUAL MEMBERS CUMULATIVE

| DROPPED CLUBS: 3  DROPPED MEMBERS |                | 60 CLUBS OF 72 ADDED 1 OR MORE NEW MEMBERS |                                       | <u>0N</u><br>1,484 (78.73%)<br>401 (21.27%) |
|-----------------------------------|----------------|--------------------------------------------|---------------------------------------|---------------------------------------------|
| DECEASED CLUB CANCELLED OTHER     | 1<br>88<br>245 | CLICK HERE FOR HEALTH ASSESSMENT DATA      | FAMILY UNIT MEMBERS HEAD OF HOUSEHOLD | 1,130<br>339                                |
| TOTAL                             | 334            |                                            | NON-HEAD OF HOUSEHOLD                 | 791                                         |